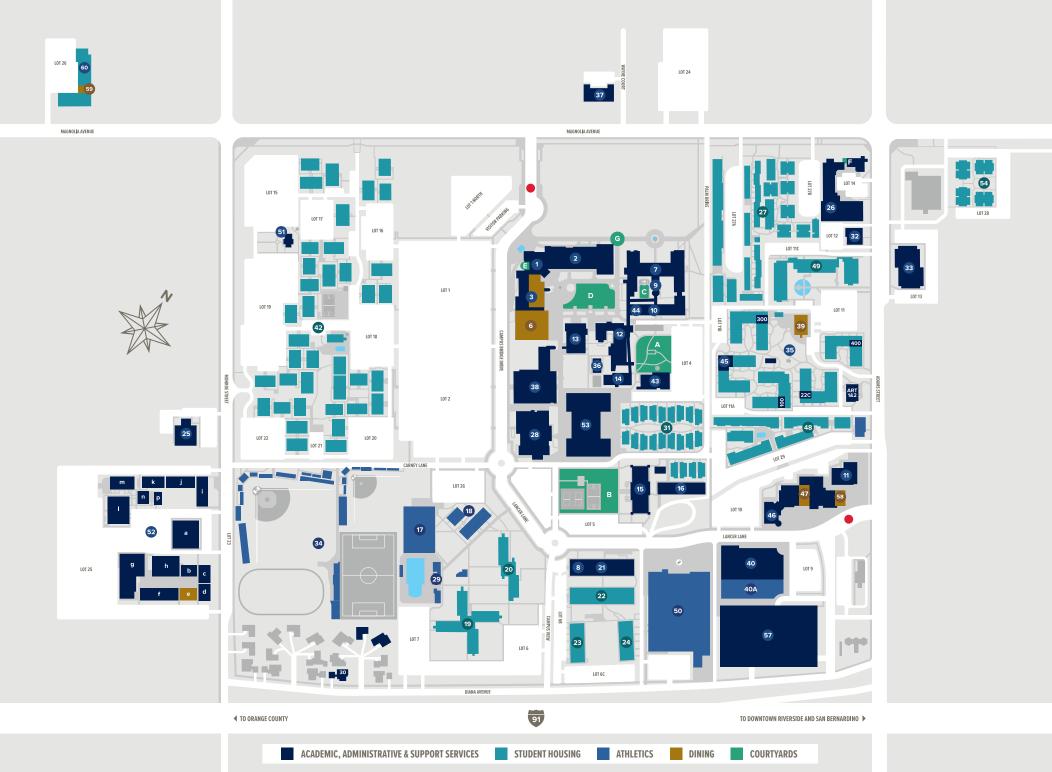

# **Academic, Administrative** and **Support Services**

| Annie Gabriel Library Architecture Business Building Career Services Innovators Auditorium                                                                                                                                                                                                                     | 12<br>33<br>38                                          |
|----------------------------------------------------------------------------------------------------------------------------------------------------------------------------------------------------------------------------------------------------------------------------------------------------------------|---------------------------------------------------------|
| Film Lab Central Plant Ceramics Conferences and Events East Parking Structure Facilities & Planning Services Maintenance & Operations                                                                                                                                                                          | 32<br>14<br>43<br>44<br>57<br>16                        |
| Hawkins Music Building Hawthorne House Health Science Campus James Building (North) 2-Story James Building (South) 4-Story Lambeth / Nursing Annex Lancer Arms North Offices International Center Office of Student Success                                                                                    | 28<br>51<br>52<br>7<br>10<br>26<br>21                   |
| Safety Services Student Accounts Lancer Palms Facilities Administration Human Resources                                                                                                                                                                                                                        | 8<br>8<br>37                                            |
| Lancer Plaza Campus Store Community Life New Student Programs Student Support Student Care University Caracterists                                                                                                                                                                                             | 47                                                      |
| University Commencements Mail & Shipping Services Marketing and Communication Mission Hall Multi-Purpose Class Room Recreation Center Residence Life & Housing Services Spiritual Life Staples Room Troesh Engineering Building Wallace Theater Welcome Kiosks Wellness Center Counseling Center Health Center | 11<br>30<br>15<br>36<br>40<br>45<br>46<br>9<br>53<br>13 |
| Yeager Center  Horn Academic Wing  Academic Advising  Admissions                                                                                                                                                                                                                                               | 1 2                                                     |
| Johnson Student Services Wing Copenbarger Room Financial Aid Title IX & Student Conduct University Registrar University Administration                                                                                                                                                                         | 3                                                       |

#### **Student Housing**

| College Park Apartments     | 54   |
|-----------------------------|------|
| Lancer Arms Apartments      | 22-2 |
| Magnolia Crossing           | 60   |
| Simmons Hall                | 19   |
| Smith Hall                  | 20   |
| The Colony @ CBU            | 42   |
| The Cottages                | 31   |
| The Point                   | 48   |
| The Village @ CBU           | 35   |
| Tower Hall                  | 49   |
| University Place Apartments | 27   |

## Athletics

| Aquatic Center                   | 29  |
|----------------------------------|-----|
| Athletic Performance Center      | 40A |
| Athletic Training                | 18  |
| Events Center                    | 50  |
| Lancers Outdoor Athletic Complex | 34  |
| Recreation Center                | 40  |
| Van Dyne Gym                     | 17  |
| Wrestling Team Room              | 11  |
|                                  |     |

#### **Dining**

| Alumni Dining Commons           | 6           |
|---------------------------------|-------------|
| Brisco's / The Habit            | 39          |
| Campus Xpress                   | 3           |
| Chick-fil-A                     | 3           |
| Couch's Corner                  | 58          |
| Shake Smart                     |             |
| El Monte Grill                  | 47          |
| Foodology                       | <b>52</b> e |
| The Market at Magnolia Crossing | 59          |
| Wanda's                         | 3           |

#### **Courtyards**

| Addink Plaza          | G |
|-----------------------|---|
| Harden Square         | Α |
| Knuppe Prayer Chapel  | E |
| Lambeth Prayer Garden | F |
| Mission Hall Lawn     | В |
| Smith Courtyard       | С |
| Stamps Courtyard      | D |
|                       |   |